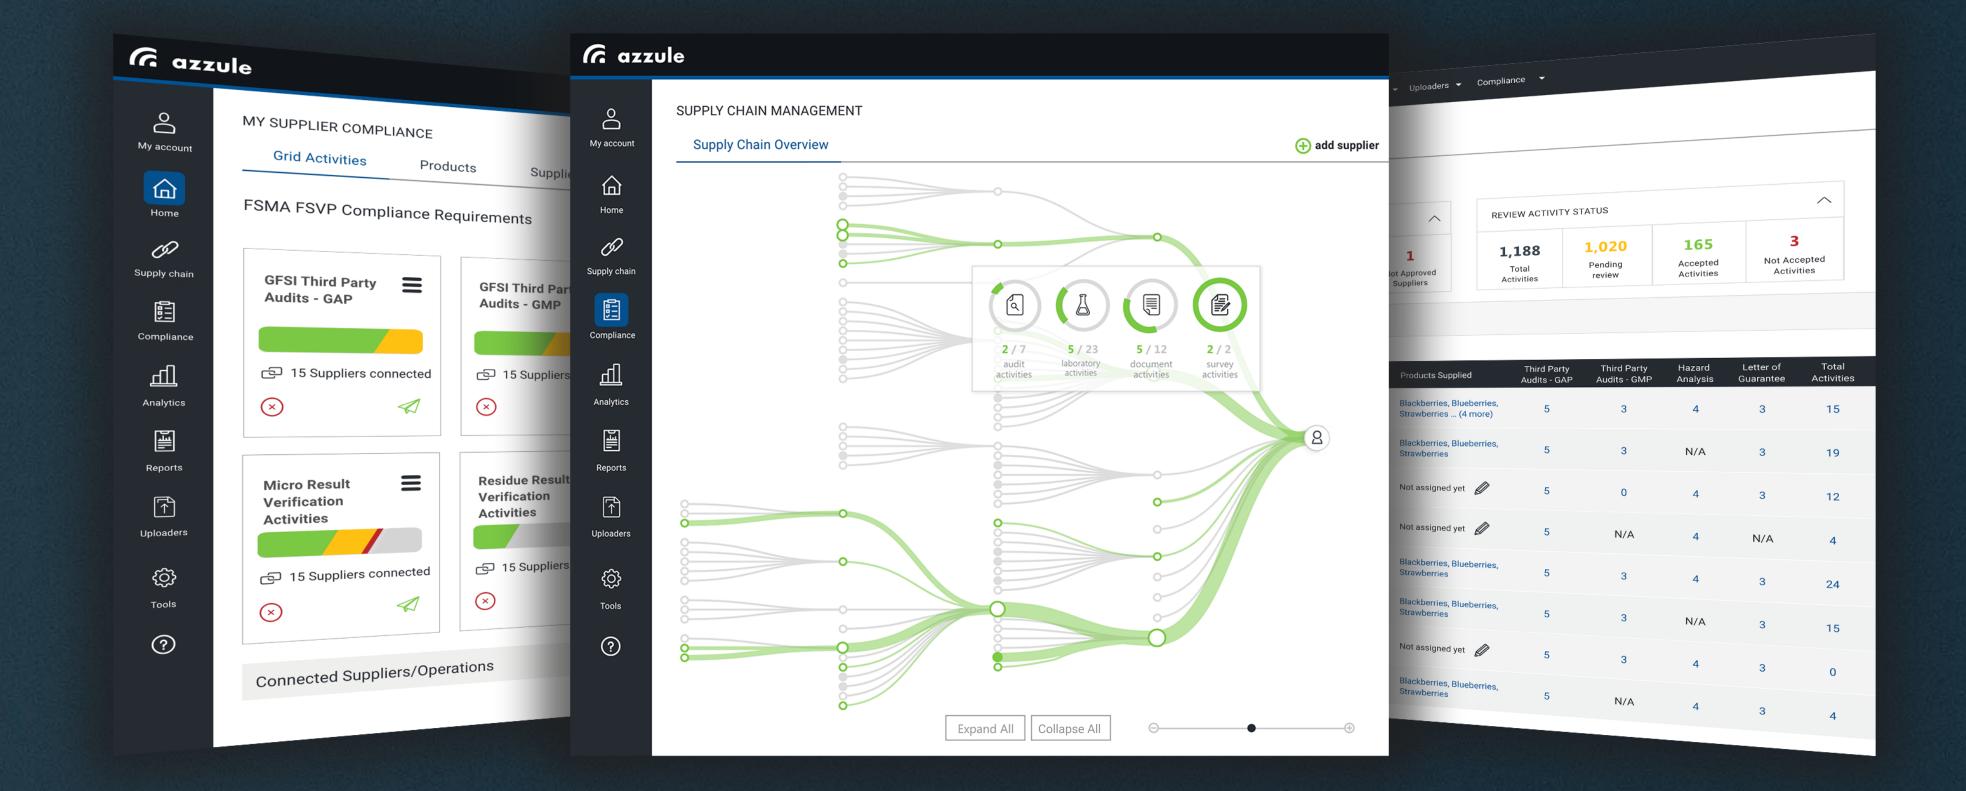

### Validate Your Strong Supply Chain

Connect your entire supply chain, from suppliers to customers, on the secure Azzule platform. Gain a competitive advantage when you build a digital representation of your supply chain, backing your products' integrity through real paperwork.

Streamline the inspection process and have the required documentation readily available on the Azzule platform.

## **Comply with FDA Regulations**

Azzule CORE guides you through every step, from determining food hazards to evaluating risks and conducting supplier verification activities.

We handle connecting your supply chain, translating documents, centralizing reviews, and verifying corrective actions.